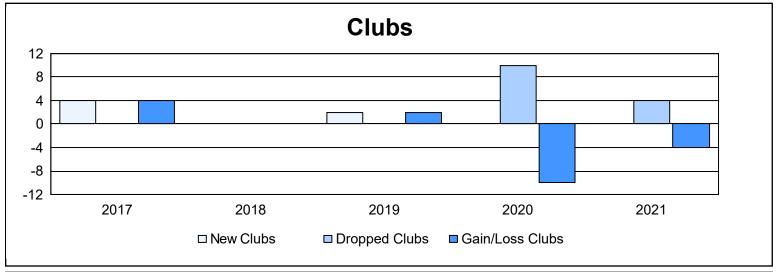

District 410 E

As of June 2021 Cumulative

| Year      | New<br>Clubs | Dropped<br>Clubs | Gain/<br>Loss<br>Clubs | New<br>Members | Charter<br>Members | Reinstate<br>Members | Transfer<br>Members | Total<br>Member<br>Added | Total<br>Members<br>Dropped | Gain/<br>Loss<br>Members |
|-----------|--------------|------------------|------------------------|----------------|--------------------|----------------------|---------------------|--------------------------|-----------------------------|--------------------------|
| 2016-2017 | 4            | 0                | 4                      | 259            | 106                | 2                    | 10                  | 377                      | 238                         | 139                      |
| 2017-2018 | 0            | 0                | 0                      | 175            | 4                  | 18                   | 18                  | 215                      | 276                         | -61                      |
| 2018-2019 | 2            | 0                | 2                      | 125            | 49                 | 6                    | 14                  | 194                      | 248                         | -54                      |
| 2019-2020 | 0            | 10               | -10                    | 69             | 1                  | 11                   | 12                  | 93                       | 266                         | -173                     |
| 2020-2021 | 0            | 4                | -4                     | 145            | 4                  | 14                   | 9                   | 172                      | 222                         | -50                      |
| Average   | 1            | 3                | -2                     | 155            | 33                 | 10                   | 13                  | 210                      | 250                         | -40                      |