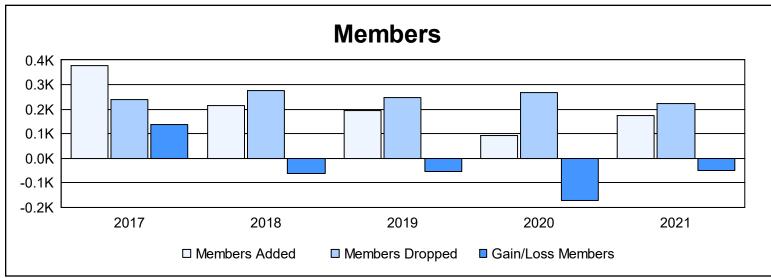

District 410 E

As of June 2021 Cumulative

| Year      | New<br>Clubs | Dropped<br>Clubs | Gain/<br>Loss<br>Clubs | New<br>Members | Charter<br>Members | Reinstate<br>Members | Transfer<br>Members | Total<br>Member<br>Added | Total<br>Members<br>Dropped | Gain/<br>Loss<br>Members |
|-----------|--------------|------------------|------------------------|----------------|--------------------|----------------------|---------------------|--------------------------|-----------------------------|--------------------------|
| 2016-2017 | 4            | 0                | 4                      | 259            | 106                | 2                    | 10                  | 377                      | 238                         | 139                      |
| 2017-2018 | 0            | 0                | 0                      | 175            | 4                  | 18                   | 18                  | 215                      | 276                         | -61                      |
| 2018-2019 | 2            | 0                | 2                      | 125            | 49                 | 6                    | 14                  | 194                      | 248                         | -54                      |
| 2019-2020 | 0            | 10               | -10                    | 69             | 1                  | 11                   | 12                  | 93                       | 266                         | -173                     |
| 2020-2021 | 0            | 4                | -4                     | 145            | 4                  | 14                   | 9                   | 172                      | 222                         | -50                      |
| Average   | 1            | 3                | -2                     | 155            | 33                 | 10                   | 13                  | 210                      | 250                         | -40                      |